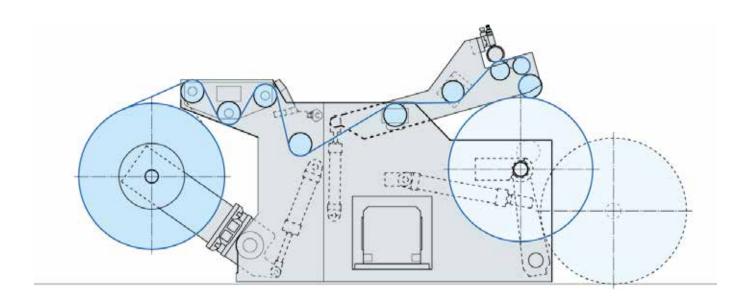

## PRODUCTIVE SLITTER, OPTIMAL PRICE-PERFORMANCE RATIO AND SIMPLE CONFIGURATION

- » Mother roll weight up to 3000 kg
- » Allows minimum slitting width of 50 mm
- » Single-shaft axial rewinding concept with idle lay-on roller mounted on a hinged structure that lifts upward following the growing diameter of the rewinding reels
- » Over-head web path
- » Shear slitting method
- » Circular knives installed on individual knife-holders
- » The web wraps the bottom cutter shaft to ensure material stability during the slitting process
- » Idle lay-on roller working in contact or with gap
- » The finished rolls can be unloaded to the floor through hydraulic arms