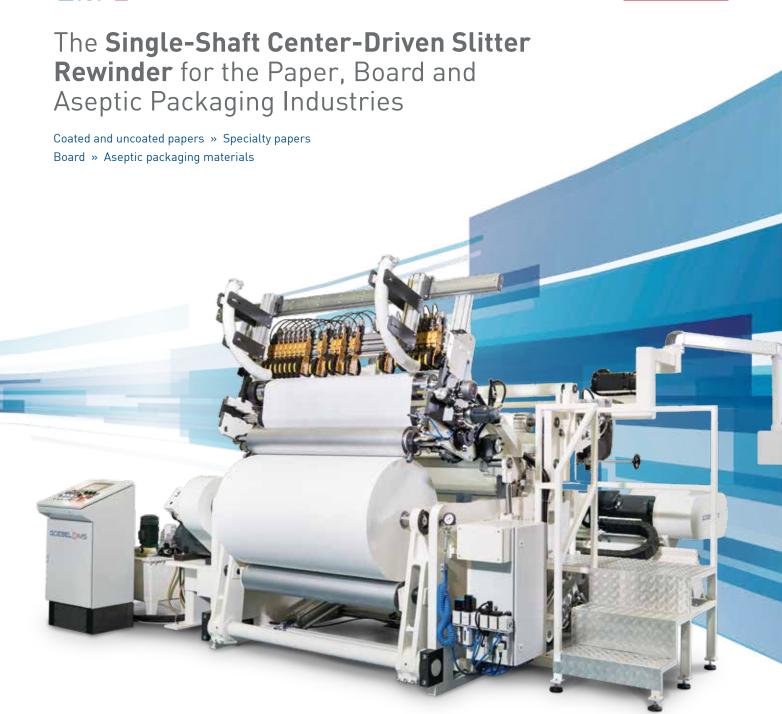

The GM 3 converts coated and uncoated papers, specialty papers, board as well as aseptic packaging materials. The single-shaft centre-driven machine is very sturdy, quick and easy to operate. Due to its technology concept, the GM 3 ensures a simple run, but also top quality. The machine is available with shaftless unwinder

It is equipped with a servo-driven pick-up of the mother roll from the floor as well as a servo-driven deposit of the finished rolls (with shaft) onto the floor.

The GM 3 can be used also as a bi-directional inspection rewinder for repairing telescoped or damaged rolls as well as detecting defects.

## PRODUCTIVE SLITTER, OPTIMAL PRICE-PERFORMANCE RATIO AND SIMPLE CONFIGURATION

- » Mother roll weight up to 3000 kg
- » Allows minimum slitting width of 50 mm
- » Single-shaft axial rewinding concept with idle lay-on roller mounted on a hinged structure that lifts upward following the growing diameter of the rewinding reels
- » Over-head web path
- » Shear slitting method
- » Circular knives installed on individual knife-holders
- » The web wraps the bottom cutter shaft to ensure material stability during the slitting process
- » Idle lay-on roller working in contact or with gap
- » The finished rolls can be unloaded to the floor through hydraulic arms