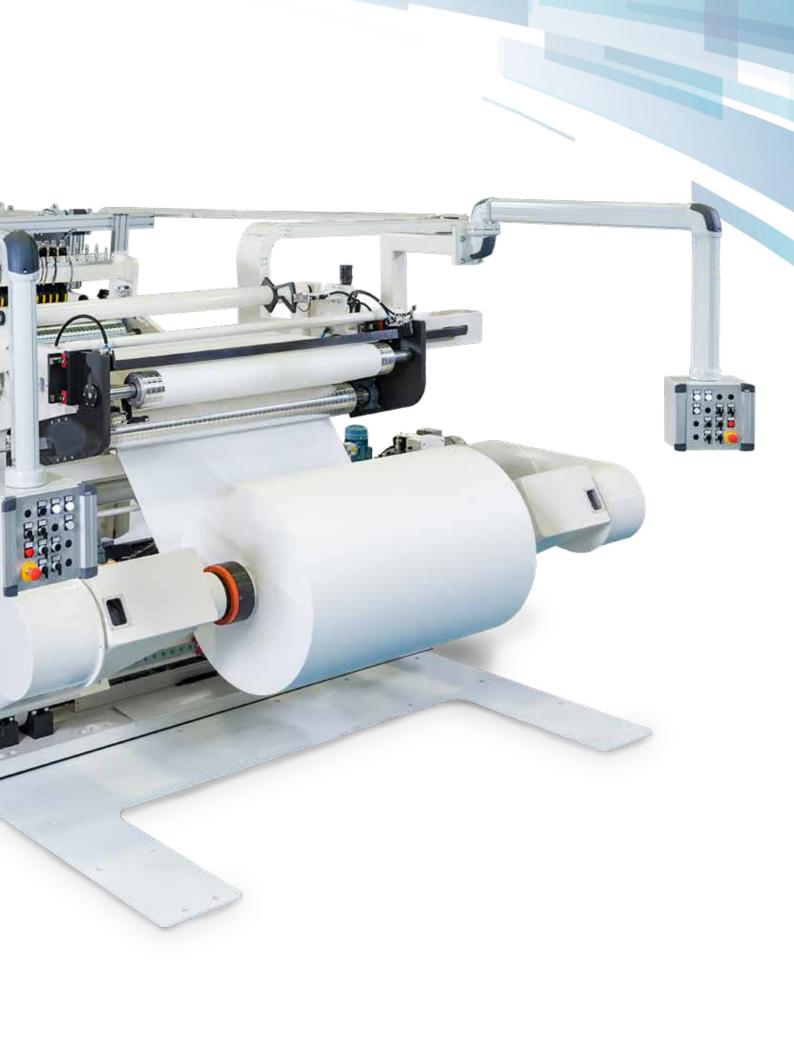

The GM 3 converts coated and uncoated papers, specialty papers, board as well as aseptic packaging materials. The single-shaft centre-driven machine is very sturdy, quick and easy to operate. Due to its technology concept, the GM 3 ensures a simple run, but also top quality. The machine is available with shaftless unwinder

It is equipped with a servo-driven pick-up of the mother roll from the floor as well as a servo-driven deposit of the finished rolls (with shaft) onto the floor.

The GM 3 can be used also as a bi-directional inspection rewinder for repairing telescoped or damaged rolls as well as detecting defects.

## PRODUCTIVE SLITTER, OPTIMAL PRICE-PERFORMANCE RATIO AND SIMPLE CONFIGURATION

- » Mother roll weight up to 3000 kg
- » Allows minimum slitting width of 50 mm
- » Single-shaft axial rewinding concept with idle lay-on roller mounted on a hinged structure that lifts upward following the growing diameter of the rewinding reels
- » Over-head web path
- » Shear slitting method
- » Circular knives installed on individual knife-holders
- » The web wraps the bottom cutter shaft to ensure material stability during the slitting process
- » Idle lay-on roller working in contact or with gap
- » The finished rolls can be unloaded to the floor through hydraulic arms